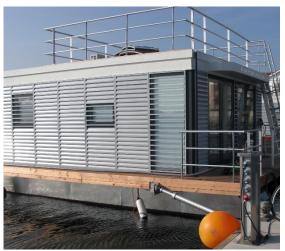

|
| Size of plant (population equivalent) | [p. E.] | 4                                                              |
| Required Space                        | [m x m] | Integrated in the floating body                                |
| Additional requirements               |         | Filtrate can be discharged directly into the surrounding water |
| Reuse of water                        |         |                                                                |



Pre-cleaning tank with pumping unit with aerated coarse matter Separator and float switch in the first floating body, open...



 $\dots$  and closed, with connection tot he MBR tank in the second floating body of the floating house.



MBR tank with membrane module



Exterior view of the floating home at the marina