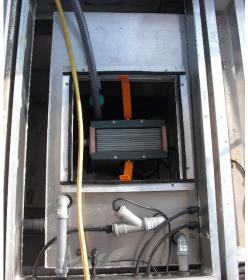

|         | 2014                                                           |
| Size of plant (population equivalent) | [p. E.] | 4                                                              |
| Required Space                        | [m x m] | Integrated in the floating body                                |
| Additional requirements               |         | Filtrate can be discharged directly into the surrounding water |
| Reuse of water                        |         |                                                                |



Pre-cleaning tank with pumping unit with aerated coarse matter Separator and float switch in the first floating body, open...



 $\dots$  and closed, with connection tot he MBR tank in the second floating body of the floating house.



MBR tank with membrane module



Exterior view of the floating home at the marina