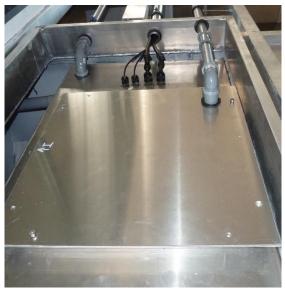

Pre-cleaning tank with pumping unit with aerated coarse matter Separator and float switch in the first floating body, open...

 $\dots$  and closed, with connection tot he MBR tank in the second floating body of the floating house.