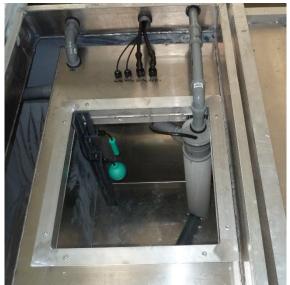

Pre-cleaning tank with pumping unit with aerated coarse matter Separator and float switch in the first floating body, open...

 $\dots$  and closed, with connection tot he MBR tank in the second floating body of the floating house.