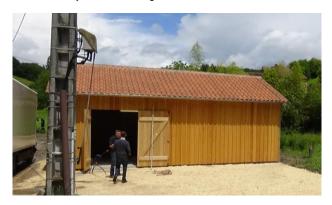

BUSSE-MF system consisting of 4 tanks á 3.600 l volume.

BUSSE-MF installed in a building that has been erected for the treatment system.

Project site in Saint-Laurent-des-Bâtons.