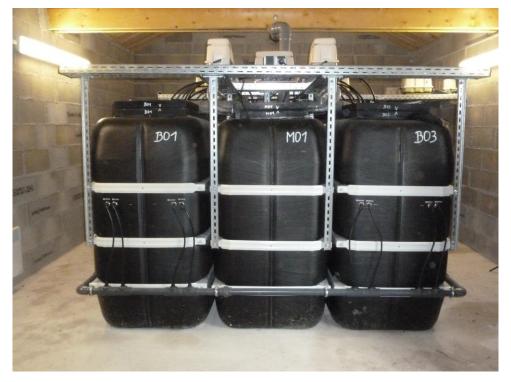

BUSSE-MF system consisting of 4 tanks á 3.600 l volume.

BUSSE-MF installed in a building that has been erected for the treatment system.

Project site in Saint-Laurent-des-Bâtons.