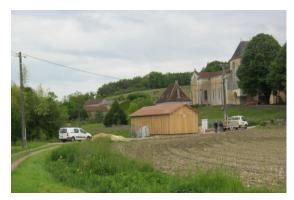

BUSSE-MF system consisting of 4 tanks á 3.600 l volume.

BUSSE-MF installed in a building that has been erected for the treatment system.

Project site in Saint-Laurent-des-Bâtons.