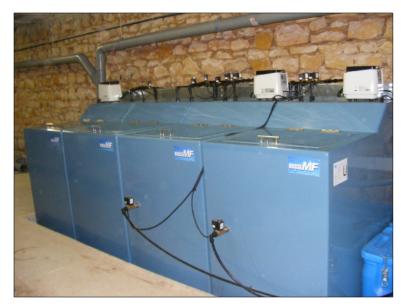

## Reference waste water recycling

| Туре                                  |         | BUSSEMF type MF-HKA 10                                   |
|---------------------------------------|---------|----------------------------------------------------------|
| Location                              |         | 24510 Limeuil<br>France                                  |
| Commissioning                         |         | 27.08.2010                                               |
| Size of plant (population equivalent) | [p. e.] | 10                                                       |
| Required Space                        | [m x m] | 3,2 x 1,2                                                |
| Additional requirements               |         | -                                                        |
| Reuse of water                        |         | Service water use for toilet flushing, garden irrigation |

Waste water treatment system with service water storage in the school in Limeuil

View of the school