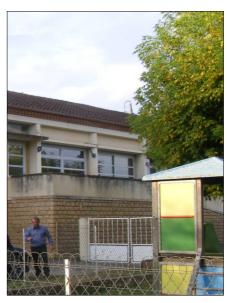

Waste water treatment system with service water storage in the school in Limeuil

View of the school