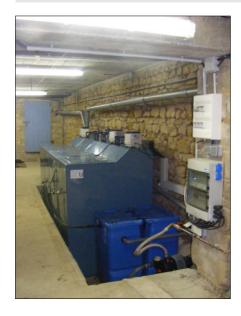

## Reference waste water recycling

| Туре                                  |         | BUSSEMF type MF-HKA 10                                   |
|---------------------------------------|---------|----------------------------------------------------------|
| Location                              |         | 24510 Limeuil<br>France                                  |
| Commissioning                         |         | 27.08.2010                                               |
| Size of plant (population equivalent) | [p. e.] | 10                                                       |
| Required Space                        | [m x m] | 3,2 x 1,2                                                |
| Additional requirements               |         | -                                                        |
| Reuse of water                        |         | Service water use for toilet flushing, garden irrigation |

Waste water treatment system with service water storage in the school in Limeuil

View of the school