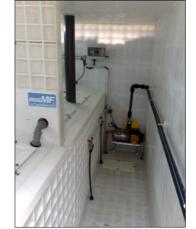

Waste water treatment system, feeding pump

Overall view / loading

Membrane modules