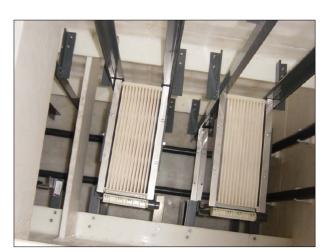

Waste water treatment system, feeding pump

Overall view / loading

Membrane modules