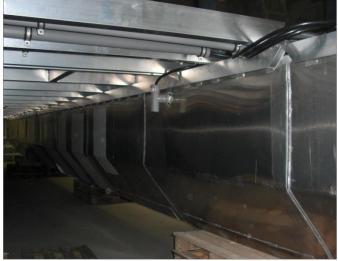

Membrane stage (filled) integrated in the floating body

Floating home at the berth after commissioning of the BUSSE-MF