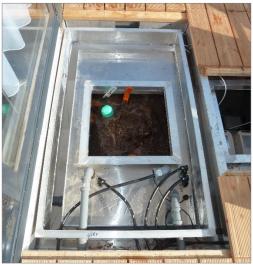

Membrane stage (filled) integrated in the floating body

Floating home at the berth after commissioning of the BUSSE-MF