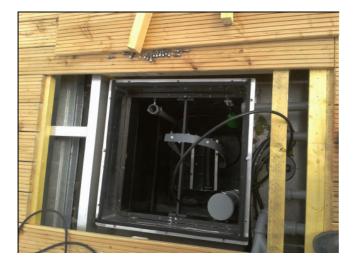

Exterior view of the floating home at the marina Kröslin

Tank 1: Septic tank with additional space for equipement in the starbord-floating body

Tank 2: Membrane stage in the portside-floating body

Schema of the procedure