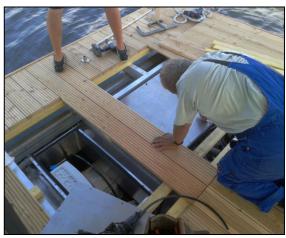

Exterior view of the floating home at the marina Kröslin

Tank 1: Septic tank with additional space for equipement in the starbord-floating body

Tank 2: Membrane stage in the portside-floating body

Schema of the procedure