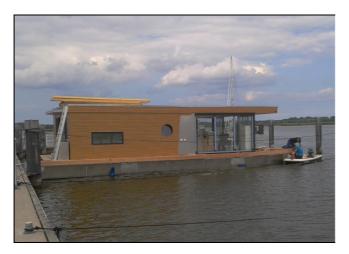

Exterior view of the floating home at the marina Kröslin

Tank 1: Septic tank with additional space for equipement in the starbord-floating body

Tank 2: Membrane stage in the portside-floating body

Schema of the procedure