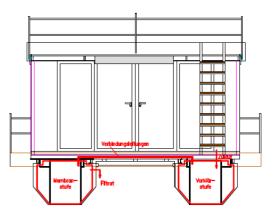

Exterior view of the floating home at the marina Kröslin

Tank 1: Septic tank with additional space for equipement in the starbord-floating body

Tank 2: Membrane stage in the portside-floating body

Schema of the procedure