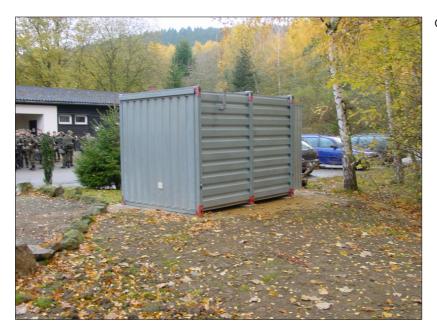

## Reference special applications

| Туре                                  |         | BUSSEMF type MF-G-HKA 16 Container                      |
|---------------------------------------|---------|---------------------------------------------------------|
| Location                              |         | Shooting range Astfeld - stand 1<br>D-38685 Langelsheim |
| Commissioning                         |         | 10.10.2001                                              |
| Size of plant (population equivalent) | [p. e.] | 16                                                      |
| Required space                        | [m x m] | 2,0 x 3,0                                               |
| Additional requirements               |         | -                                                       |
| Reuse of water                        |         | -                                                       |

Container plant

Septic tank with pump