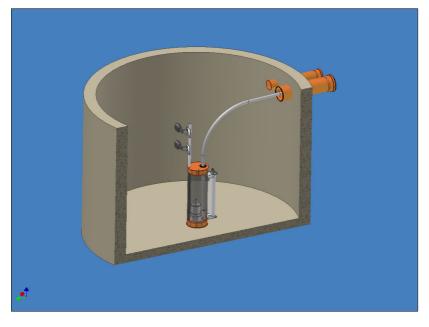

|
|---------------------------------------|---------|---------------------------------------------------------|
| Location                              |         | Shooting range Astfeld - stand 1<br>D-38685 Langelsheim |
| Commissioning                         |         | 10.10.2001                                              |
| Size of plant (population equivalent) | [p. e.] | 16                                                      |
| Required space                        | [m x m] | 2,0 x 3,0                                               |
| Additional requirements               |         | -                                                       |
| Reuse of water                        |         | -                                                       |



Container plant



Septic tank with pump