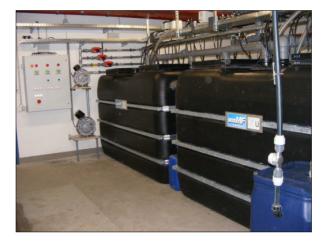

## Reference small scale sewage treatment system 4-100 p. e.

| Туре                                  |         | BUSSEMF type MF-G-HKA 100                        |
|---------------------------------------|---------|--------------------------------------------------|
| Location                              |         | ADAC driving safety centre<br>41515 Grevenbroich |
| Commissioning                         |         | 10.11.2011                                       |
| Size of plant (population equivalent) | [p. e.] | 2 x 50                                           |
| Required space                        | [m x m] | 5,0 x 3,5 m                                      |
| Additional requirements               |         | -                                                |
| Reuse of water                        |         | Service water use for watering the track         |

Training building with restaurant

Small scale sewage treatment system

Septic tank with pumping unit

Watering of the track